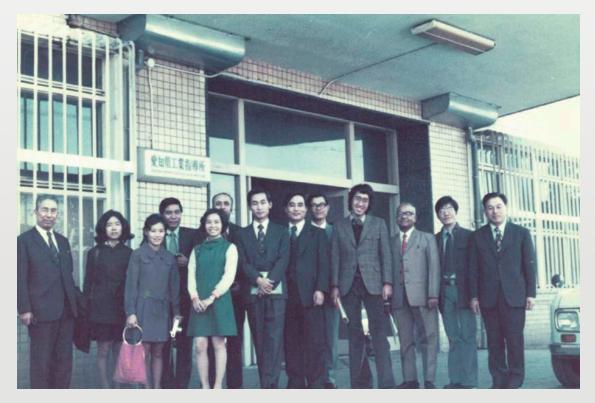

Chui (second from right) with his fellow participants and the project coordinators of "PENT '73."