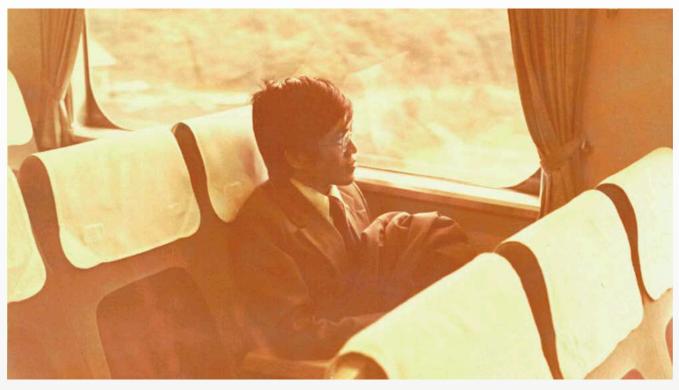

## Through a time machine: Looking back at the APO in 1973

APO participant Kau Sik Chui admiring the passing scenery of Japan during APO project "PENT '73."

would like to share some photos of my father, who recently passed away in January 2016, as a participant in an APO project." One day, I received a rather unusual e-mail from a gentleman living in Canada, who had just returned from his father's funeral in Hong Kong. While sorting through his late father's belongings, Thomas Chui had come across some photos taken during a trip to Japan to attend an APO project in 1973. According to Thomas, his father, Kau Sik Chui, born in 1947 in the Chinese province of Guangdong, was working for the Garden Hong Kong bakery as an assistant engineer, which led to his selection as an APO project participant in 1973.