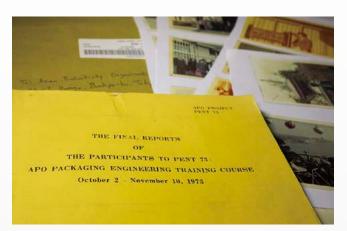

Among the memorabilia left behind by the elder Chui was a compilation of individual project reports written by each participant, generously sent by Thomas to the APO for its archives in addition to the original e-mail message. I wasn't sure if it was the worn-out edges of the cover, or the pages with faded text that reflected its typewriter era, but my hands felt the "weight of time" as I turned each of its pages. "Here, every day has been valuable for me. We saw different kinds of manufacturing processes and discussed and learned with people of many countries," the elder Chui recorded in his project report. "When I go back to my country, I shall do my best to improve my country's packaging." Thomas explained that, following his work at the bakery, his father had enjoyed a long, eventful life, studying in the UK, moving with his family to Canada to start anew, and eventually building what became a 40-year career in the toy manufacturing industry.

APO Secretariat Information & Public Relations Officer Yumiko Yamashita describes her reaction to receiving a record of an APO project in 1973, sent by the son of a past APO participant.

Among the memorabilia sent by Thomas Chui was a project report written by participants and numerous photos of the APO project.